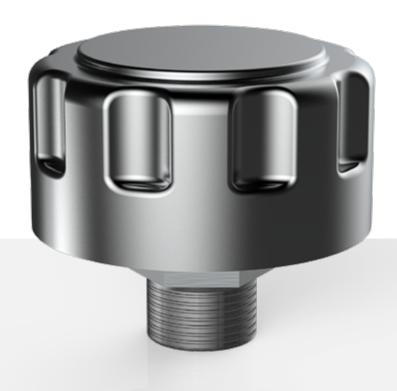

### **DESCRIPTION**

Air breather, hand mounting

### **MATERIALS**

Housing, flange and basket: zinc plated steel Cap: chrome plated Filter element ((not replaceable): Impregnated cellulose 3µm (Filtration degree in air) Polyurathan foam 10µm (Filtration degree in air)