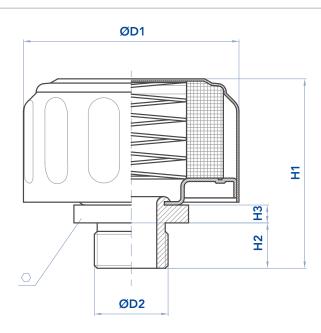

# **INSTALLATION DRAWING**

# **DIMENSIONS**

|                       | filtr.<br>µm | flow rate<br>(I/min) | D1 | D2       | $\bigcirc$ | H1 | H2 | Н3 |
|-----------------------|--------------|----------------------|----|----------|------------|----|----|----|
| CBA11B02CC<br>TM150B1 | 3            | 150                  | 47 | 1/4" BPS | 19         | 45 | 12 | 7  |
| CBA11B02PE<br>TM450B1 | 10           | 300                  | 47 | 1/4" BPS | 19         | 45 | 12 | 7  |
| CBA21B06CC<br>TM178B4 | 3            | 450                  | 76 | 3/4" BSP | 35         | 66 | 16 | 7  |
| CBA21B06PE<br>TM478B4 | 10           | 750                  | 76 | 3/4" BSP | 35         | 66 | 16 | 7  |