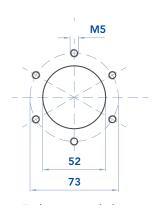

|
|   |   |   | 1 = NBR Nitrile            | 1   |                       |   |   |   |
|   |   | S | CONNECTION TYPE            |     |                       |   |   |   |
|   |   |   | S = flange                 | S   |                       |   |   |   |
|   |   | S | PORT SIZE                  |     | _                     |   |   |   |
|   |   |   | S = DIN 24557/2            | S   |                       |   |   |   |
|   |   | 0 | PRESSURIZATION VALVE       |     |                       |   |   |   |
|   |   |   | 0 = without                | 0   |                       |   |   |   |
|   |   | S | ACCESSORIES                |     | -                     |   |   |   |
|   |   |   | W = without                | S   |                       |   |   |   |

# **INSTALLATION DRAWING**