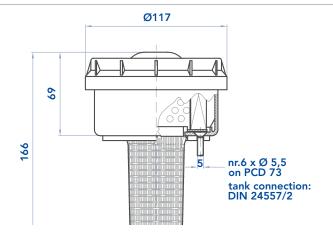

|   |
|   |   |   | 1 = NBR Nitrile            | 1   |                       |   |   |   |
|   |   | S | CONNECTION TYPE            |     |                       |   |   |   |
|   |   |   | S = flange                 | S   |                       |   |   |   |
|   |   | S | PORT SIZE                  |     | _                     |   |   |   |
|   |   |   | S = DIN 24557/2            | S   |                       |   |   |   |
|   |   | 0 | PRESSURIZATION VALVE       |     |                       |   |   |   |
|   |   |   | 0 = without                | 0   |                       |   |   |   |
|   |   | S | ACCESSORIES                |     | -                     |   |   |   |
|   |   |   | W = without                | S   |                       |   |   |   |

# **INSTALLATION DRAWING**