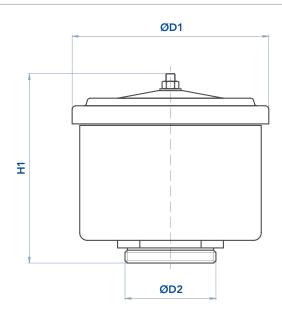

## **INSTALLATION DRAWING**

### **DIMENSIONS**

|                         | flow rate<br>(I/min) | D1  | D2     | H1  | KG   |
|-------------------------|----------------------|-----|--------|-----|------|
| CBD11B16VD<br>FA 4352.1 | 500                  | 130 | 2" BSP | 100 | 0,50 |
| CBD12B16VD<br>FA 4352.2 | 1.000                | 130 | 2" BSP | 130 | 0,60 |
| CBD13B16VD<br>FA 4352.3 | 1.500                | 130 | 2" BSP | 175 | 0,80 |