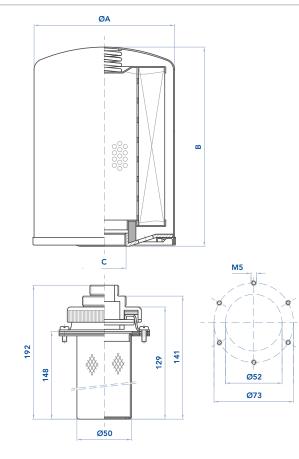

# INSTALLATION DRAWING

# DIMENSIONS

|                    | flow rate<br>(l/min) | Α   | В   | С          |
|--------------------|----------------------|-----|-----|------------|
| CSE11SWC<br>SBB151 | 1.800                | 96  | 146 | 3/4" BSP   |
| CSE12SWC<br>SBB152 | 1.800                | 96  | 191 | 3/4" BSP   |
| CSE21SWC<br>SBB301 | 2.800                | 129 | 181 | 1 1/4" BSP |
| CSE22SWC<br>SBB302 | 2.800                | 129 | 226 | 1 1/4" BSP |